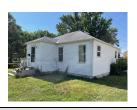

## 305 W Fremont Street

ONeill \$49,000

Year Built:1900Bedrooms:TWOStyle:RANCHBaths:ONELot Size:Garage Capacity:NONEZoning:Garage Type:NONE

Basement: NO Taxes: \$519.56

Average Gas: Average Electric: Owner: Name

Legal:

Room Size Room Level
Living Room

Home with lots of potential!!! Finish it just the way you'd like. Fixer upper and live there or would be a great potential rental property.

Dining Room Kitchen Family Room Master Bedroom Bedroom 2 Bedroom 3 Bedroom 4