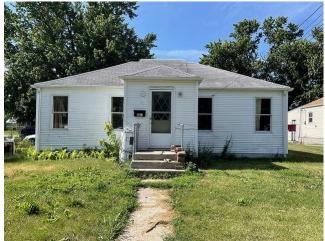

## 305 W Fremont Street

ONeill \$49,000

Year Built:1900Bedrooms:TWOStyle:RANCHBaths:ONELot Size:Garage Capacity:NONEZoning:Garage Type:NONE

Basement: NO Taxes: \$519.56

Average Gas: Average Electric: Owner: Name

Legal:

Room Size Room Level
Living Room

Home with lots of potential!!! Finish it just the way you'd like. Fixer upper and live there or would be a great potential rental property.

Dining Room Kitchen Family Room Master Bedroom Bedroom 2 Bedroom 3 Bedroom 4