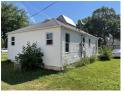

## 305 W Fremont Street

ONeill \$49,000

Year Built:1900Bedrooms:TWOStyle:RANCHBaths:ONELot Size:Garage Capacity:NONEZoning:Garage Type:NONE

Basement: NO Taxes: \$519.56

Average Gas: Average Electric: Owner: Name

Legal:

Room Size Room Level
Living Room

Home with lots of potential!!! Finish it just the way you'd like. Fixer upper and live there or would be a great potential rental property.

Dining Room Kitchen Family Room Master Bedroom Bedroom 2 Bedroom 3 Bedroom 4